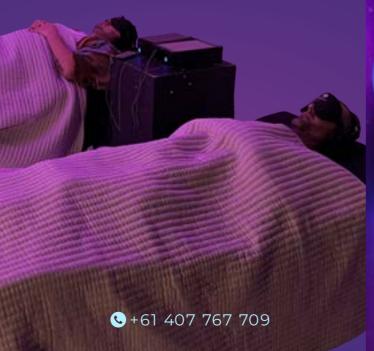

# What is Vibroacoustic Therapy

Vibroacoustic Therapy is a unique, evidence-based form of therapy that combines sound and vibration to support the body at a deeper level and facilitate it in more efficiently restoring normal communication pathways and optimal function.

### Sound Bed X1

TM

Supports Physical, Cognitive & Emotional Wellness

Promotes Relaxation, Clear-Mindedness & Self-Awareness

au\$6420

Products includes:

**AMPLIFIER** 

**HEADPHONES** 